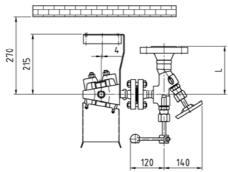

## **Dimensions and tables**

# Left sided model

| Size         |                    |      | 7          |
|--------------|--------------------|------|------------|
| Sight length | E                  | •    | 260        |
| Dimension    | H/J <sub>min</sub> | [mm] | 25         |
|              | H/J <sub>max</sub> | [mm] | On request |

# **Dimensions and tables**

| Allowable pressure<br>PS [bar] | Valve | Flange | L [mm] | Welding end | L [mm] | X [mm] |
|--------------------------------|-------|--------|--------|-------------|--------|--------|
| 32                             | A130  | DN20   | 170    | DN20        |        | 215    |
| 50                             | A150  | DN25   | 129    | DN25        |        | 215    |
| 80                             | A150  | DN 25  | 129    | DN25        |        | 225    |
| 80                             | A220  | DN25   | 160    | DN25        | 160    | 225    |