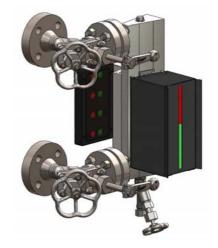

## **Application and function**

The bicolour level gauge is a direct water level gauge which can be used for steam generators.

In the sight opening, the water space is indicated in green and the steam space in red. The product corresponds to the PED directive 97/23/EEC art. 3 par. 3 SEP (Sound Engineering Practice).

# **Technical basic equipment**

- Body material carbon steel according to ASME
- As left sided (mapped) or right sided model
- Sight length see table
- With drain valve and ventilation plug
- Illumination device LED Duo SOL6/8, IP67
- Shutoff valves type A130, A150 and A220
- Drain valve type AV500, AV 520