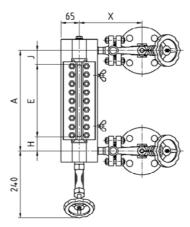

## **Dimensions and tables**

# Left sided model

| Size         |                    |      | 7          |
|--------------|--------------------|------|------------|
| Sight length | E                  | •    | 260        |
| Dimension    | H/J <sub>min</sub> | [mm] | 25         |
|              | H/J <sub>max</sub> | [mm] | On request |

## Information:

Depending on the size and version of the level gauge the customer has to arrange a sufficient brace support (eg. spring suspension etc.).

Data sheet edition 01/2009