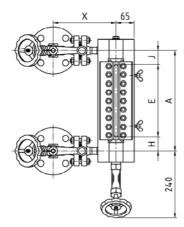

## **Dimensions and tables**

# Left sided model

| Size         |                    |      | 7          |
|--------------|--------------------|------|------------|
| Sight length | E                  | •    | 260        |
| Dimension    | H/J <sub>min</sub> | [mm] | 25         |
|              | H/J <sub>max</sub> | [mm] | On request |

## Information:

Depending on the size and version of the level gauge the customer has to arrange a sufficient brace support (eg. spring suspension etc.).

Data sheet edition 01/2009