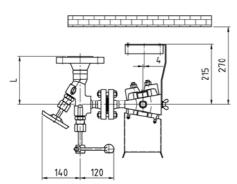

## **Dimensions and tables**

# **Dimensions and tables**

| Allowable pressure<br>PS [bar] | Valve | Flange | L [mm] | Welding end | L [mm] | X [mm] |
|--------------------------------|-------|--------|--------|-------------|--------|--------|
| 32                             | A130  | DN20   | 170    | DN20        |        | 215    |
| 50                             | A150  | DN25   | 129    | DN25        |        | 215    |
| 80                             | A150  | DN 25  | 129    | DN25        |        | 225    |
| 80                             | A220  | DN25   | 160    | DN25        | 160    | 225    |